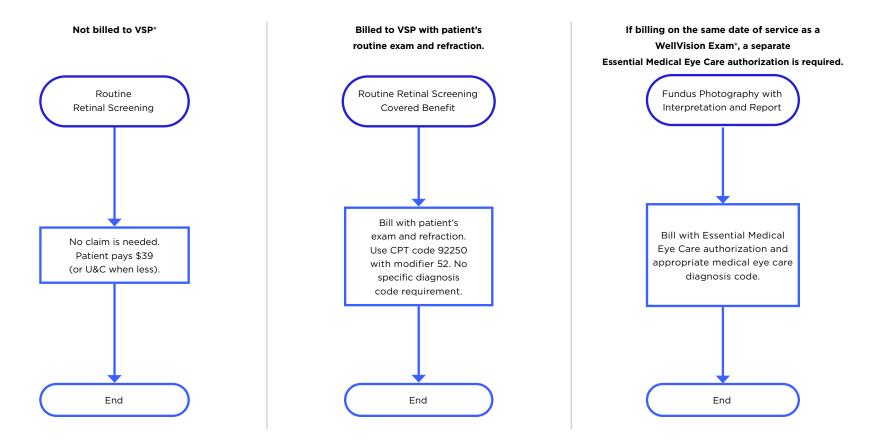

## Billing Retinal Imaging To VSP

| DESCRIPTION                                       | BILLED TO VSP | ELIGIBILITY                                       | REIMBURSEMENT      | BILLING NOTES          |
|---------------------------------------------------|---------------|---------------------------------------------------|--------------------|------------------------|
| Routine Retinal Screening                         | No            | Confirm eligibility on VSP Patient Record Report* | N/A                | Private Pay up to \$39 |
| Routine Retinal Screening Covered Benefit         | Yes           | Confirm eligibility on VSP Patient Record Report  | Up to \$39         | CPT Code 92250/52      |
| Fundus Photography with Interpretation and Report | Yes           | Confirm eligibility on VSP Patient Record Report  | Medicare Allowable | CPT Code 92250         |

\*Routine Retinal Screening is available to all VSP Signature Plan\*, VSP Choice Plan\*, and VSP Advantage Plan\* members as a value-added feature to complement the WellVision Exam benefit.